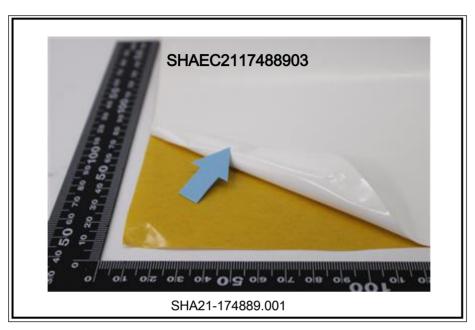

### Test Part Description:

Specimen No. SGS Sample ID Description

SN1 SHA21-174889.001 White adhesive film

# **Test Report**

No. SHAEC2117488903

Page 4 of 4

Date: 18 Aug 2021

Sample photo:

SGS authenticate the photo on original report only

\*\*\* End of Report \*\*\*

Unless otherwise agreed in writing, this document is issued by the Company subject to its General Conditions of Service printed overleaf, available on request or accessible at <a href="http://www.sgs.com/en/Terms-and-Conditions.aspx">http://www.sgs.com/en/Terms-and-Conditions.aspx</a> and, for electronic format documents, subject to Terms and Conditions for Electronic Documents at <a href="http://www.sgs.com/en/Terms-and-Conditions/Terms-e-Document.aspx">http://www.sgs.com/en/Terms-and-Conditions/Terms-e-Document.aspx</a>. Attention is drawn to the limitation of liability, indemnification and jurisdiction issues defined therein. Any holder of this document is advised that information contained hereon reflects the Company's findings at the time of its intervention only and within the limits of Client's instructions, if any. The Company's sole responsibility is to its Client and this document does not exonerate parlies to a transaction from exercising all their rights and obligations under the transaction documents. This document cannot be reproduced except in full, without prior written approval of the Company. Any unauthorized alteration, forgery or falsification of the content or appearance of this document is unlawful and offenders may be prosecuted to the fullest extent of the law. Unless otherwise stated the results shown in this test report refer only to the sample(s) tested.